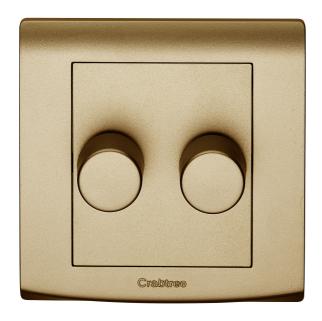

## List No. EPX252/GL ELYPSE

2 Gang 2 Way Dimmer 250W Gold Finish

- Smooth and slimline profile
- Clip on front plate for clean screwless aesthetic
- Gold Finish

| Product Specification Data              | Revision Date: 15/10/2021        |
|-----------------------------------------|----------------------------------|
| Product Standard/s                      | BS EN 60669-2-1                  |
| Terminal Capacity L&N                   | 2 x 1.0, 1 x 2.5 mm <sup>2</sup> |
| Frequency                               | 50 Hz                            |
| CE Conformity                           | Yes                              |
| UKCA Conformity                         | Yes                              |
| Wiring system                           | Two-way switch                   |
| Method of operation                     | Turn button                      |
| Assembly arrangement                    | Basic element                    |
| Number of modules (module system)       | 0                                |
| Push button switch                      | Yes                              |
| Number of rockers                       | 2                                |
| Mounting method                         | Flush mounted (plaster)          |
| Type of fastening                       | Screw mounting                   |
| With mounting plate                     | Yes                              |
| Material                                | Plastic                          |
| Material quality                        | Thermoplastic                    |
| Halogen free                            | Yes                              |
| Surface protection                      | Other                            |
| Surface finishing                       | Glossy                           |
| Colour                                  | Gold                             |
| Illumination                            | No                               |
| Function lighting                       | Other                            |
| Type of lighting                        | Not included                     |
| Suitable for degree of protection (IP)  | IP2X                             |
| Nominal voltage                         | 250 V                            |
| Rated current                           | 1 A                              |
| Connection type                         | Screwed terminal                 |
| Min. depth of built-in installation box | 35 mm                            |
|                                         |                                  |