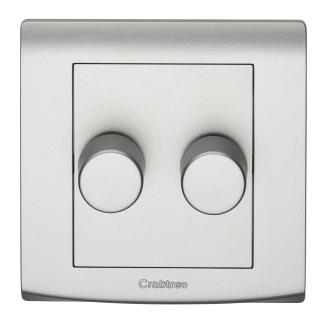

## List No. EPX252/SL ELYPSE

2 Gang 2 Way Dimmer 250W Silver Finish

- Smooth and slimline profile
- Clip on front plate for clean screwless aesthetic
- Silver Finish

| Product Specification Data              | Revision Date: 15/10/2021        |
|-----------------------------------------|----------------------------------|
| Product Standard/s                      | BS EN 60669-2-1                  |
| Terminal Capacity L&N                   | 2 x 1.0, 1 x 2.5 mm <sup>2</sup> |
| Frequency                               | 50 Hz                            |
| CE Conformity                           | Yes                              |
| UKCA Conformity                         | Yes                              |
| Wiring system                           | Two-way switch                   |
| Method of operation                     | Turn button                      |
| Assembly arrangement                    | Basic element                    |
| Number of modules (module system)       | 0                                |
| Push button switch                      | Yes                              |
| Number of rockers                       | 2                                |
| Mounting method                         | Flush mounted (plaster)          |
| Type of fastening                       | Screw mounting                   |
| With mounting plate                     | Yes                              |
| Material                                | Plastic                          |
| Material quality                        | Thermoplastic                    |
| Halogen free                            | Yes                              |
| Surface protection                      | Other                            |
| Surface finishing                       | Glossy                           |
| Colour                                  | Silver                           |
| Illumination                            | No                               |
| Function lighting                       | Other                            |
| Type of lighting                        | Not included                     |
| Suitable for degree of protection (IP)  | IP2X                             |
| Nominal voltage                         | 250 V                            |
| Rated current                           | 1 A                              |
| Connection type                         | Screwed terminal                 |
| Min. depth of built-in installation box | 35 mm                            |
|                                         |                                  |