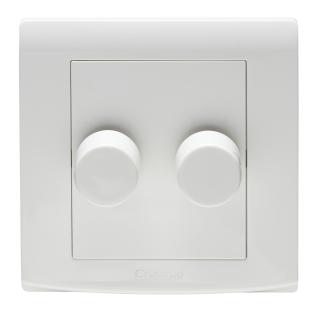

## List No. EPX252 ELYPSE

2 Gang 2 Way Dimmer 250W

- Smooth and slimline profile
- Clip on front plate for clean screwless aesthetic

| Product Specification Data              | Revision Date: 15/10/2021        |
|-----------------------------------------|----------------------------------|
| Product Standard/s                      | BS EN 60669-2-1                  |
| Terminal Capacity L&N                   | 2 x 1.0, 1 x 2.5 mm <sup>2</sup> |
| Frequency                               | 50 Hz                            |
| CE Conformity                           | Yes                              |
| UKCA Conformity                         | Yes                              |
| Wiring system                           | Two-way switch                   |
| Method of operation                     | Turn button                      |
| Assembly arrangement                    | Basic element                    |
| Number of modules (module system)       | 0                                |
| Push button switch                      | Yes                              |
| Number of rockers                       | 2                                |
| Mounting method                         | Flush mounted (plaster)          |
| Type of fastening                       | Screw mounting                   |
| With mounting plate                     | Yes                              |
| Material                                | Plastic                          |
| Material quality                        | Thermoplastic                    |
| Halogen free                            | Yes                              |
| Surface protection                      | Other                            |
| Surface finishing                       | Glossy                           |
| Colour                                  | White                            |
| Illumination                            | No                               |
| Function lighting                       | Other                            |
| Type of lighting                        | Not included                     |
| Suitable for degree of protection (IP)  | IP2X                             |
| Nominal voltage                         | 250 V                            |
| Rated current                           | 1 A                              |
| Connection type                         | Screwed terminal                 |
| Min. depth of built-in installation box | 35 mm                            |