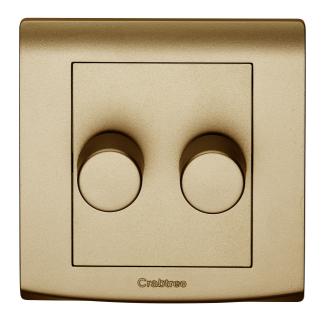

## List No. EPX252LED/GL

2 Gang 2 Way LED Dimmer 250W Gold Finish

- Smooth and slimline profile
- Clip on front plate for clean screwless aesthetic
- Gold Finish

| Product Specification Data              | Revision Date: 15/10/2021        |
|-----------------------------------------|----------------------------------|
| Product Standard/s                      | BS EN 60669-2-1                  |
| Terminal Capacity L&N                   | 2 x 1.0, 1 x 2.5 mm <sup>2</sup> |
| Frequency                               | 50 Hz                            |
| CE Conformity                           | Yes                              |
| UKCA Conformity                         | Yes                              |
| Wiring system                           | Two-way switch                   |
| Method of operation                     | Turn button                      |
| Assembly arrangement                    | Basic element                    |
| Number of modules (module system)       | 0                                |
| Push button switch                      | Yes                              |
| Number of rockers                       | 2                                |
| Mounting method                         | Flush mounted (plaster)          |
| Type of fastening                       | Screw mounting                   |
| With mounting plate                     | Yes                              |
| Material                                | Plastic                          |
| Material quality                        | Thermoplastic                    |
| Halogen free                            | Yes                              |
| Surface protection                      | Other                            |
| Surface finishing                       | Glossy                           |
| Colour                                  | Gold                             |
| Illumination                            | No                               |
| Function lighting                       | Other                            |
| Type of lighting                        | Not included                     |
| Suitable for degree of protection (IP)  | IP2X                             |
| Nominal voltage                         | 250 V                            |
| Rated current                           | 1 A                              |
| Connection type                         | Screwed terminal                 |
| Min. depth of built-in installation box | 35 mm                            |