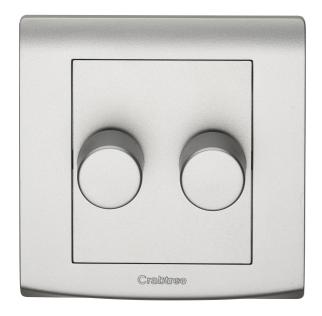

## List No. EPX252LED/SL ELYPSE

2 Gang 2 Way LED Dimmer 250W Silver Finish

- Smooth and slimline profile
- Clip on front plate for clean screwless aesthetic
- Silver Finish

| roduct Specification Data               | Revision Date: 15/10/202         |
|-----------------------------------------|----------------------------------|
| Product Standard/s                      | BS EN 60669-2-1                  |
| Terminal Capacity L&N                   | 2 x 1.0, 1 x 2.5 mm <sup>2</sup> |
| Frequency                               | 50 Hz                            |
| CE Conformity                           | Yes                              |
| UKCA Conformity                         | Yes                              |
| Wiring system                           | Two-way switch                   |
| Method of operation                     | Turn button                      |
| Assembly arrangement                    | Basic element                    |
| Number of modules (module system)       | 0                                |
| Push button switch                      | Yes                              |
| Number of rockers                       | 2                                |
| Mounting method                         | Flush mounted (plaster)          |
| Type of fastening                       | Screw mounting                   |
| With mounting plate                     | Yes                              |
| Material                                | Plastic                          |
| Material quality                        | Thermoplastic                    |
| Halogen free                            | Yes                              |
| Surface protection                      | Other                            |
| Surface finishing                       | Glossy                           |
| Colour                                  | Silver                           |
| Illumination                            | No                               |
| Function lighting                       | Other                            |
| Type of lighting                        | Not included                     |
| Suitable for degree of protection (IP)  | IP2X                             |
| Nominal voltage                         | 250 V                            |
| Rated current                           | 1 A                              |
| Connection type                         | Screwed terminal                 |
| Min. depth of built-in installation box | 35 mm                            |