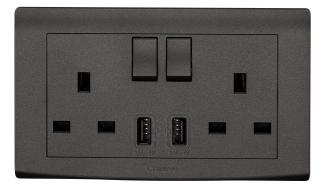

## List No. EPX306/USB/DBK ELYPSE

13A 2 Gang Switched Socket with Dual USB Outlets (Total 4.2A) Black Finish

- Smooth and slimline profile
- Clip on front plate for clean screwless aesthetic
- 5V USB Output
- 4.2A Dual Shared USB Output
- Black Finish