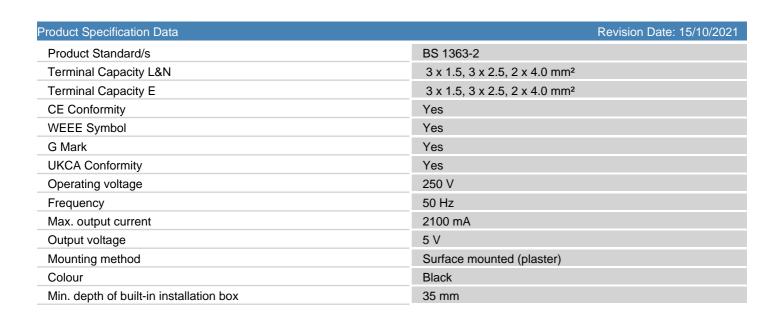

## List No. EPX306/USB/DBK ELYPSE

13A 2 Gang Switched Socket with Dual USB Outlets (Total 4.2A) Black Finish

- Smooth and slimline profile
- Clip on front plate for clean screwless aesthetic
- 5V USB Output
- 4.2A Dual Shared USB Output
- Black Finish