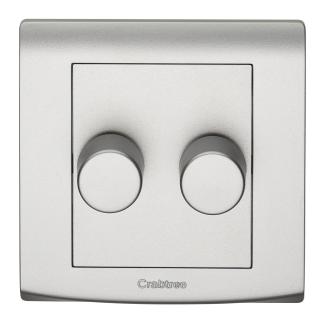

## List No. EPX402/SL ELYPSE

400W 2 Gang 2 Way Dimmer Silver Finish

- Smooth and slimline profile
- Clip on front plate for clean screwless aesthetic
- Silver Finish

| roduct Specification Data               | Revision Date: 15/10/202         |
|-----------------------------------------|----------------------------------|
| Product Standard/s                      | BS EN 60669-2-1                  |
| Terminal Capacity L&N                   | 2 x 1.0, 1 x 2.5 mm <sup>2</sup> |
| Frequency                               | 50 Hz                            |
| CE Conformity                           | Yes                              |
| UKCA Conformity                         | Yes                              |
| Wiring system                           | Two-way switch                   |
| Method of operation                     | Turn button                      |
| Assembly arrangement                    | Basic element                    |
| Number of modules (module system)       | 0                                |
| Push button switch                      | Yes                              |
| Number of rockers                       | 2                                |
| Mounting method                         | Flush mounted (plaster)          |
| Type of fastening                       | Screw mounting                   |
| With mounting plate                     | Yes                              |
| Material                                | Plastic                          |
| Material quality                        | Thermoplastic                    |
| Halogen free                            | Yes                              |
| Surface protection                      | Other                            |
| Surface finishing                       | Glossy                           |
| Colour                                  | Silver                           |
| Illumination                            | No                               |
| Function lighting                       | Other                            |
| Type of lighting                        | Not included                     |
| Suitable for degree of protection (IP)  | IP2X                             |
| Nominal voltage                         | 250 V                            |
| Rated current                           | 1.6 A                            |
| Connection type                         | Screwed terminal                 |
| Min. depth of built-in installation box | 35 mm                            |