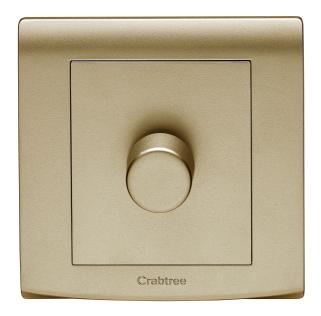

## List No. EPX500/GL ELYPSE

500W 1 Gang 1 Way Push Dimmer Gold Finish

- Smooth and slimline profile
- Clip on front plate for clean screwless aesthetic
- Gold Finish

| Product Specification Data              | Revision Date: 15/10/2021        |
|-----------------------------------------|----------------------------------|
| Product Standard/s                      | BS EN 60669-2-1                  |
| Terminal Capacity L&N                   | 2 x 1.0, 1 x 2.5 mm <sup>2</sup> |
| Frequency                               | 50 Hz                            |
| CE Conformity                           | Yes                              |
| UKCA Conformity                         | Yes                              |
| Wiring system                           | Two-way switch                   |
| Method of operation                     | Turn button                      |
| Assembly arrangement                    | Basic element                    |
| Number of modules (module system)       | 0                                |
| Push button switch                      | Yes                              |
| Number of rockers                       | 1                                |
| Mounting method                         | Flush mounted (plaster)          |
| Type of fastening                       | Screw mounting                   |
| With mounting plate                     | Yes                              |
| Material                                | Plastic                          |
| Material quality                        | Thermoplastic                    |
| Halogen free                            | Yes                              |
| Surface protection                      | Other                            |
| Surface finishing                       | Glossy                           |
| Colour                                  | Gold                             |
| Illumination                            | No                               |
| Function lighting                       | Other                            |
| Type of lighting                        | Not included                     |
| Suitable for degree of protection (IP)  | IP2X                             |
| Nominal voltage                         | 250 V                            |
| Rated current                           | 2 A                              |
| Connection type                         | Screwed terminal                 |
| Min. depth of built-in installation box | 35 mm                            |