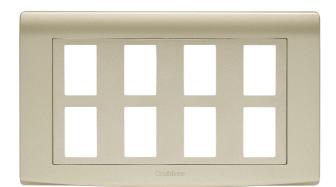

## List No. EPX578/GL ELYPSE

8 Gang Grid Cover Plate Gold Finish

- Clip on front plate for clean screwless aesthetic
- Gold Finish
- Smooth and slimline profile

| Revision Date: 27/01 | /2022                                                                                                                        |
|----------------------|------------------------------------------------------------------------------------------------------------------------------|
| BS 5733              |                                                                                                                              |
| Yes                  |                                                                                                                              |
| Yes                  |                                                                                                                              |
| 1                    |                                                                                                                              |
| Vertical             |                                                                                                                              |
| 8                    |                                                                                                                              |
| 8                    |                                                                                                                              |
| No                   |                                                                                                                              |
| Yes                  |                                                                                                                              |
| No                   |                                                                                                                              |
| Yes                  |                                                                                                                              |
| Plastic              |                                                                                                                              |
| Thermoplastic        |                                                                                                                              |
| Yes                  |                                                                                                                              |
| Other                |                                                                                                                              |
| Glossy               |                                                                                                                              |
| Gold                 |                                                                                                                              |
| IP2X                 |                                                                                                                              |
| IK02                 |                                                                                                                              |
| Screw mounting       |                                                                                                                              |
| 146 mm               |                                                                                                                              |
|                      |                                                                                                                              |
|                      | PS 5733 Yes Yes Yes 1 Vertical 8 8 No Yes No Yes No Yes Plastic Thermoplastic Yes Other Glossy Gold IP2X IK02 Screw mounting |