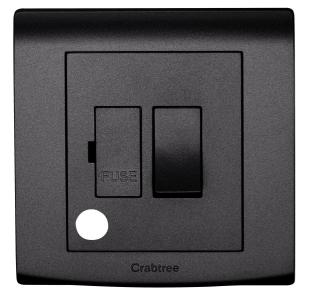

## List No. EPX827/C/BK ELYPSE

13A Double Pole Switched Fused Connection Unit with Flex Outlet Black Finish

- Smooth and slimline profile
- Clip on front plate for clean screwless aesthetic
- Black Finish