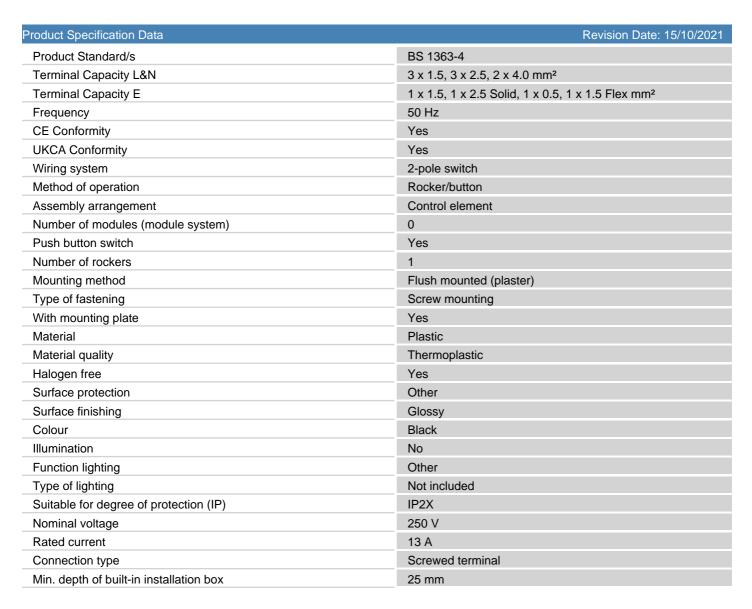

## List No. EPX827/C/BK ELYPSE

13A Double Pole Switched Fused Connection Unit with Flex Outlet Black Finish

- Smooth and slimline profile
- Clip on front plate for clean screwless aesthetic
- Black Finish