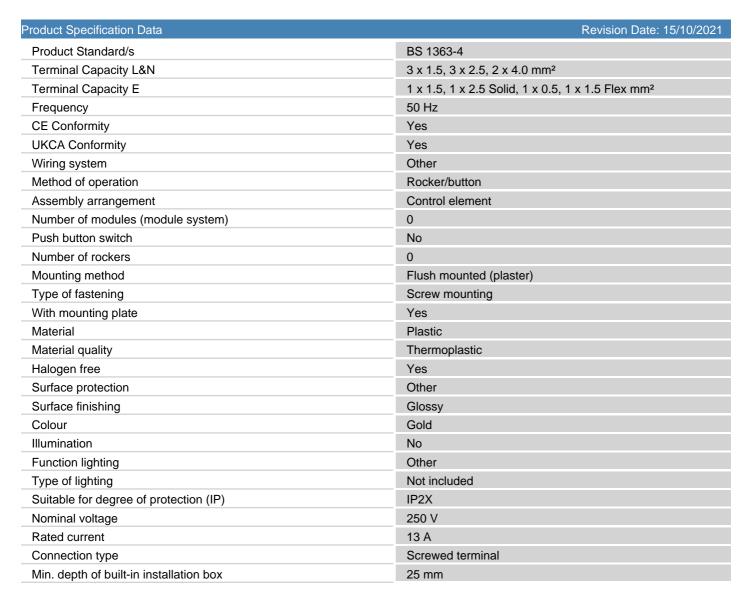

## List No. EPX828/GL

13A Unswitched Fused Connection Unit Gold Finish

- Smooth and slimline profile
- Clip on front plate for clean screwless aesthetic
- Gold Finish

Although every effort has been made to ensure accuracy in the compilation of the technical detail within this datasheet, specifications and performance data are constantly changing. Latest details can be obtained from the Electrium website.