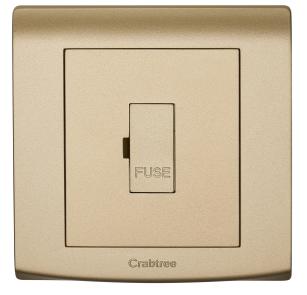

## List No. EPX828/GL

13A Unswitched Fused Connection Unit Gold Finish

- Smooth and slimline profile
- Clip on front plate for clean screwless aesthetic
- Gold Finish

Although every effort has been made to ensure accuracy in the compilation of the technical detail within this datasheet, specifications and performance data are constantly changing. Latest details can be obtained from the Electrium website.