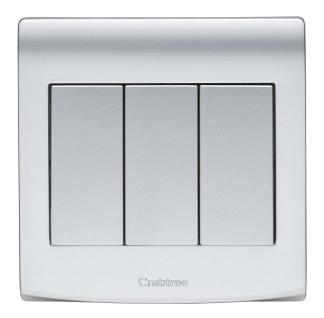

## List No. EPX971/SL ELYPSE

10AX 3 Gang 1 Way Switch Wide Rocker Silver Finish

- Smooth and slimline profile
- Clip on front plate for clean screwless aesthetic
- Silver Finish

| roduct Specification Data               | Revision Date: 15/10/202                  |
|-----------------------------------------|-------------------------------------------|
| Product Standard/s                      | BS EN 60669-1                             |
| Terminal Capacity L&N                   | 4 x 1.0, 3 x 1.5, 1 x 2.5 mm <sup>2</sup> |
| Frequency                               | 50 Hz                                     |
| CE Conformity                           | Yes                                       |
| UKCA Conformity                         | Yes                                       |
| Wiring system                           | Other                                     |
| Method of operation                     | Rocker/button                             |
| Assembly arrangement                    | Basic element                             |
| Number of modules (module system)       | 0                                         |
| Push button switch                      | Yes                                       |
| Number of rockers                       | 3                                         |
| Mounting method                         | Flush mounted (plaster)                   |
| Type of fastening                       | Screw mounting                            |
| With mounting plate                     | Yes                                       |
| Material                                | Plastic                                   |
| Material quality                        | Thermoplastic                             |
| Halogen free                            | Yes                                       |
| Surface protection                      | Other                                     |
| Surface finishing                       | Glossy                                    |
| Colour                                  | Silver                                    |
| Illumination                            | No                                        |
| Function lighting                       | Other                                     |
| Type of lighting                        | Not included                              |
| Suitable for degree of protection (IP)  | IP2X                                      |
| Nominal voltage                         | 250 V                                     |
| Rated current                           | 10 A                                      |
| Connection type                         | Screwed terminal                          |
| Min. depth of built-in installation box | 16 mm                                     |