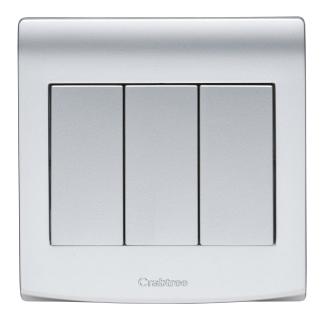

## List No. EPX972/SL ELYPSE

10AX 3 Gang 2 Way Switch Wide Rocker Silver Finish

- Smooth and slimline profile
- Clip on front plate for clean screwless aesthetic
- Silver Finish

| roduct Specification Data               | Revision Date: 15/10/202                  |
|-----------------------------------------|-------------------------------------------|
| Product Standard/s                      | BS EN 60669-1                             |
| Terminal Capacity L&N                   | 4 x 1.0, 3 x 1.5, 1 x 2.5 mm <sup>2</sup> |
| Frequency                               | 50 Hz                                     |
| CE Conformity                           | Yes                                       |
| UKCA Conformity                         | Yes                                       |
| Wiring system                           | Two-way switch                            |
| Method of operation                     | Rocker/button                             |
| Assembly arrangement                    | Basic element                             |
| Number of modules (module system)       | 0                                         |
| Push button switch                      | Yes                                       |
| Number of rockers                       | 3                                         |
| Mounting method                         | Flush mounted (plaster)                   |
| Type of fastening                       | Screw mounting                            |
| With mounting plate                     | Yes                                       |
| Material                                | Plastic                                   |
| Material quality                        | Thermoplastic                             |
| Halogen free                            | Yes                                       |
| Surface protection                      | Other                                     |
| Surface finishing                       | Glossy                                    |
| Colour                                  | Silver                                    |
| Illumination                            | No                                        |
| Function lighting                       | Other                                     |
| Type of lighting                        | Not included                              |
| Suitable for degree of protection (IP)  | IP2X                                      |
| Nominal voltage                         | 250 V                                     |
| Rated current                           | 10 A                                      |
| Connection type                         | Screwed terminal                          |
| Min. depth of built-in installation box | 16 mm                                     |