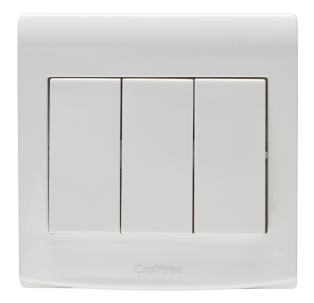

## List No. EPX972 ELYPSE

10AX 3 Gang 2 Way Switch Wide Rocker

- Smooth and slimline profile
- Clip on front plate for clean screwless aesthetic

| Product Specification Data              | Revision Date: 15/10/2021                 |
|-----------------------------------------|-------------------------------------------|
| Product Standard/s                      | BS EN 60669-1                             |
| Terminal Capacity L&N                   | 4 x 1.0, 3 x 1.5, 1 x 2.5 mm <sup>2</sup> |
| Frequency                               | 50 Hz                                     |
| CE Conformity                           | Yes                                       |
| UKCA Conformity                         | Yes                                       |
| Wiring system                           | Two-way switch                            |
| Method of operation                     | Rocker/button                             |
| Assembly arrangement                    | Basic element                             |
| Number of modules (module system)       | 0                                         |
| Push button switch                      | Yes                                       |
| Number of rockers                       | 3                                         |
| Mounting method                         | Flush mounted (plaster)                   |
| Type of fastening                       | Screw mounting                            |
| With mounting plate                     | Yes                                       |
| Material                                | Plastic                                   |
| Material quality                        | Thermoplastic                             |
| Halogen free                            | Yes                                       |
| Surface protection                      | Other                                     |
| Surface finishing                       | Glossy                                    |
| Colour                                  | White                                     |
| Illumination                            | No                                        |
| Function lighting                       | Other                                     |
| Type of lighting                        | Not included                              |
| Suitable for degree of protection (IP)  | IP2X                                      |
| Nominal voltage                         | 250 V                                     |
| Rated current                           | 10 A                                      |
| Connection type                         | Screwed terminal                          |
| Min. depth of built-in installation box | 16 mm                                     |
|                                         |                                           |