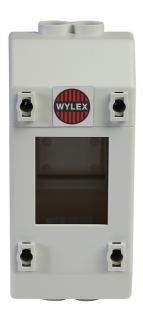

## List No. ESI2S

2 Module Insulated Sealable Enclosure

- Insulated enclosure
- Slimline 3 part seal and secure
- Includes DIN rail for mounting a 2 module wide device

| Product Specification Data          | Revision Date: 18/05/2022 |
|-------------------------------------|---------------------------|
| Mounting method                     | Surface mounted (plaster) |
| Material housing                    | Plastic                   |
| Degree of protection (IP)           | IP20                      |
| Width in number of modular spacings | 2                         |
| Extension possible                  | No                        |
| With transparent cover              | No                        |
| Lockable                            | No                        |
| CE Conformity                       | Yes                       |
| WEEE Symbol                         | Yes                       |
| UKCA Conformity                     | Yes                       |
| Consumer Unit Type                  | Enclosure only            |
| Colour RAL                          | 7035                      |
| Height                              | 140 mm                    |
| Width                               | 50 mm                     |
| Depth                               | 63 mm                     |