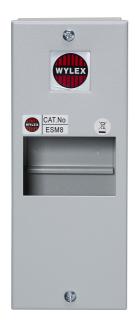

## List No. ESM8

## NH / NM / NMX

IP40 Metal 4 Module

- Metal Enclosure
- 4 Module

| Product Specification Data          | Revision Date: 15/10/2021 |
|-------------------------------------|---------------------------|
| Mounting method                     | Surface mounted (plaster) |
| Material housing                    | Steel                     |
| Degree of protection (IP)           | IP40                      |
| Height                              | 225 mm                    |
| Width                               | 120 mm                    |
| Width in number of modular spacings | 4                         |
| Depth                               | 73 mm                     |
| Extension possible                  | No                        |
| With transparent cover              | No                        |
| Lockable                            | No                        |
| CE Conformity                       | Yes                       |
| WEEE Symbol                         | Yes                       |
| UKCA Conformity                     | Yes                       |
| Consumer Unit Type                  | Enclosure only            |
| Colour RAL                          | 7035                      |