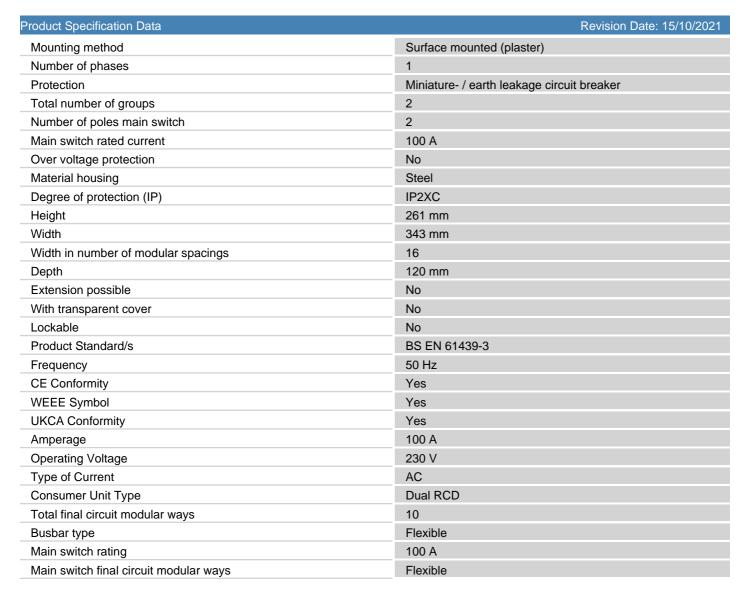

| Product Specification Data (cont) | Revision Date: 15/10/2021 |
|-----------------------------------|---------------------------|
| RCD 1                             | 63A 30mA type AC          |
| RCD 1 final circuit modular ways  | Flexible                  |
| RCD 2                             | 63A 30mA type AC          |
| RCD 2 final circuit modular ways  | Flexible                  |
| Colour RAL                        | 9010                      |