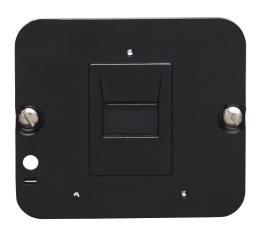

## List No. MC9974BK 1000 SERIES COMMUNICATION & DATA

1 Gang Telephone Master Socket Interior

- Dust Shutter
- 6 Push Fit Connections
- Interior for Plate or Panel Mounting
- Black Interior

| Product Specification Data  | Revision Date: 15/10/202 |
|-----------------------------|--------------------------|
| LRV Value                   | 4                        |
| CE Conformity               | Yes                      |
| WEEE Symbol                 | Yes                      |
| UKCA Conformity             | Yes                      |
| Surface mounted             | Yes                      |
| Flush mounted (plaster)     | Yes                      |
| Floor box/sub-floor mounted | No                       |
| Type of fastening           | Screwing                 |
| Model                       | Other                    |
| Colour                      | Black                    |
| Connection type             | Other                    |
| Centre plate                | No                       |
| Cover frame                 | No                       |
| With label space            | No                       |
| Width                       | 69 mm                    |
| Height                      | 61 mm                    |
| Depth                       | 22 mm                    |