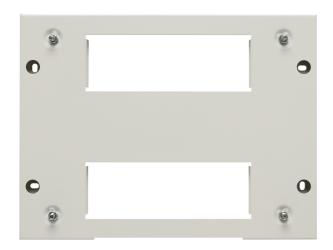

## List No. MNSPE-6462/ENR

NH / NM / NMX

Metal Pattress, 16 Module 343mm North-South Entry

- Metal cable pattress suitable for 16 module (343mm wide) NM consumer units
- Allows surface cable entry through rear knockouts for solid wall installations
- Maintains the consumer unit IP rating
- Cable entry slot can be aligned North or South
- Finished in RAL 9010 LSF paint the pattress is 16mm deep and the cable entry slot is 170mm long