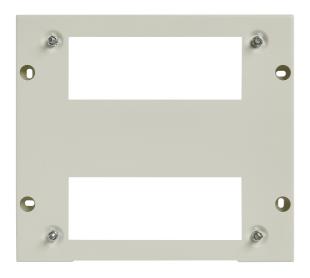

## List No. MNSPE6584/3NR

Metal Pattress 12/13 Module 292mm North-South Entry

- Metal cable pattress suitable for 12/13 module (292mm wide) Crabtree consumer units
- Allows surface cable entry through rear knockouts for solid wall installations
- Maintains the consumer unit IP rating
- Cable entry slot can be aligned North or South
- Finished in RAL 9010 LSF paint the pattress is 16mm deep and the cable entry slot is 170mm long