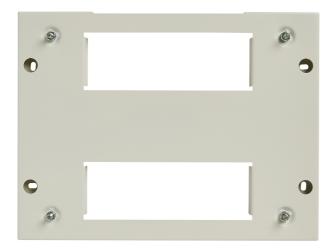

## List No. MNSPE6584/4NR

Metal Pattress 15/16 Module 343mm North-South Entry

- Metal cable pattress suitable for 15/16 module (343mm wide) Crabtree consumer units
- Allows surface cable entry through rear knockouts for solid wall installations
- Maintains the consumer unit IP rating
- Cable entry slot can be aligned North or South
- Finished in RAL 9010 LSF paint the pattress is 16mm deep and the cable entry slot is 170mm long