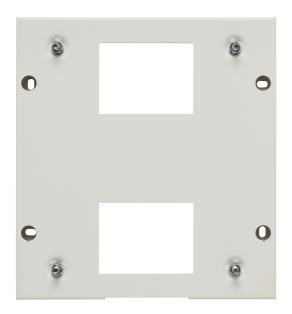

## List No. MNSPE6668/10NR

NH / NM / NMX

Metal Pattress, 10 Module 241mm East-West Entry

- Metal cable pattress suitable for 10 module (242mm wide) NM consumer units
- Allows surface cable entry through rear knockouts for solid wall installations
- Maintains the consumer unit IP rating
- Cable entry slot can be aligned East or West
- Finished in RAL 9010 LSF paint the pattress is 16mm deep and the cable entry slot is 76mm long