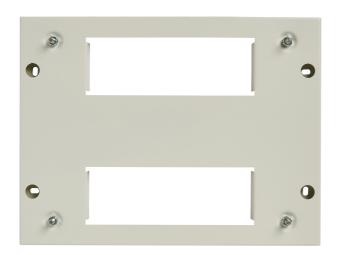

## List No. MNSPE6668/16NR

NH / NM / NMX

Metal Pattress, 16 Module 343mm East-West Entry

- Metal cable pattress suitable for 16 module (343mm wide) NM consumer units
- Allows surface cable entry through rear knockouts for solid wall installations
- Maintains the consumer unit IP rating
- Cable entry slot can be aligned East or West
- Finished in RAL 9010 LSF paint the pattress is 16mm deep and the cable entry slot is 76mm long