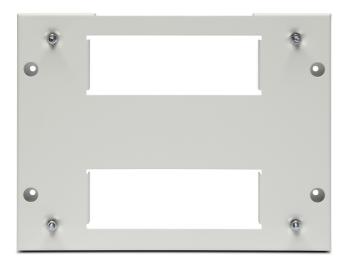

## List No. MNSPE6670/1NR

Metal Pattress 6/7 Module 188mm East-West Entry

- Metal cable pattress suitable for 6/7 module (188mm wide) Crabtree consumer units
- Allows surface cable entry through rear knockouts for solid wall installations
- Maintains the consumer unit IP rating
- Cable entry slot can be aligned East or West
- Finished in RAL 9010 LSF paint the pattress is 16mm deep and the cable entry slot is 76mm long