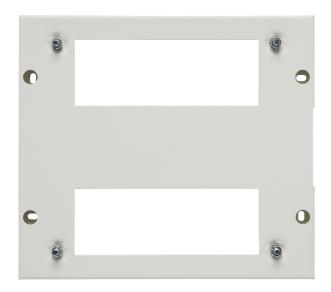

## List No. MNSPE6670/3NR

Metal Pattress 12/13 Module 292mm East-West Entry

- Metal cable pattress suitable for 12/13 module (292mm wide) Crabtree consumer units
- Allows surface cable entry through rear knockouts for solid wall installations
- Maintains the consumer unit IP rating
- Cable entry slot can be aligned East or West
- Finished in RAL 9010 LSF paint the pattress is 16mm deep and the cable entry slot is 76mm long

| Product Specification Data | Revision Date: 22/07/2022 |
|----------------------------|---------------------------|
| Mounting method            | Surface mounted (plaster) |
| Material housing           | Steel                     |
| Height                     | 255 mm                    |
| Width                      | 292 mm                    |
| Depth                      | 16 mm                     |
| WEEE Symbol                | No                        |
| UKCA Conformity            | Yes                       |
| Colour RAL                 | 9010                      |