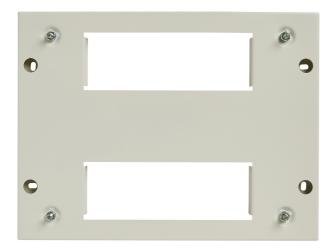

## List No. MNSPE6670/4NR

Metal Pattress 15/16 Module 343mm East-West Entry

- Metal cable pattress suitable for 15/16 module (343mm wide) Crabtree consumer units
- Allows surface cable entry through rear knockouts for solid wall installations
- Maintains the consumer unit IP rating
- Cable entry slot can be aligned East or West
- Finished in RAL 9010 LSF paint the pattress is 16mm deep and the cable entry slot is 76mm long

| Product Specification Data | Revision Date: 22/07/2022 |
|----------------------------|---------------------------|
| Mounting method            | Surface mounted (plaster) |
| Material housing           | Steel                     |
| Height                     | 255 mm                    |
| Width                      | 343 mm                    |
| Depth                      | 16 mm                     |
| WEEE Symbol                | No                        |
| UKCA Conformity            | Yes                       |
| Colour RAL                 | 9010                      |