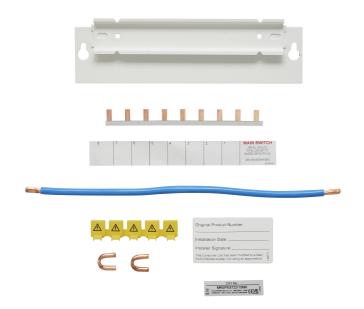

## List No. MNSPE8722/10NR

Wylex CU Main Switch Conversion Kit, 10 module

- 10 module Wylex kit for the conversion of other consumer unit configurations to Main Switch only
- Manufacturer approved kit that maintains guarantees
- Includes a full DIN rail & all necessary interconnections and labelling
- Upgrades can be done quickly and efficiently without damage to décor
- Facilitates the inclusion of SPD, RCBO & AFDD options to fully meet the requirements of BS 7671