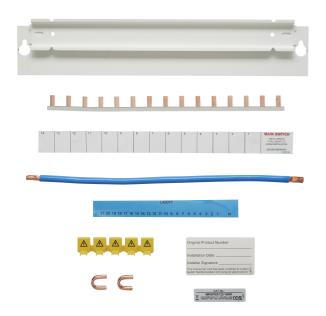

## List No. MNSPE8722/16NR

Wylex CU Main Switch Conversion Kit, 16 module

- 16 module Wylex kit for the conversion of other consumer unit configurations to Main Switch only
- Manufacturer approved kit that maintains guarantees
- Includes a full DIN rail & all necessary interconnections and labelling
- Upgrades can be done quickly and efficiently without damage to décor
- Facilitates the inclusion of SPD, RCBO & AFDD options to fully meet the requirements of BS 7671