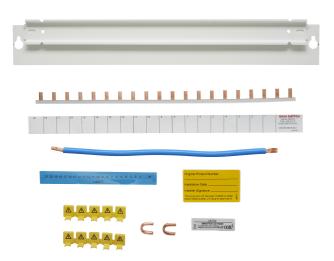

## List No. MNSPE8722/21NR

Wylex CU Main Switch Conversion Kit, 21 module

- 21 module Wylex kit for the conversion of other consumer unit configurations to Main Switch only
- Manufacturer approved kit that maintains guarantees
- Includes a full DIN rail & all necessary interconnections and labelling
- Upgrades can be done quickly and efficiently without damage to décor
- Facilitates the inclusion of SPD, RCBO & AFDD options to fully meet the requirements of BS 7671