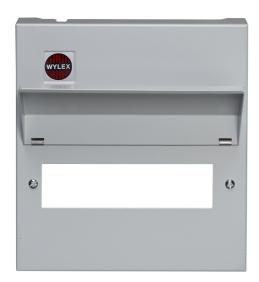

## NH / NM / NMX

Consumer Unit Upgraded Lid Assembly Grey 255mm High, 10 Module

- Upgraded lid assembly for 255mm NH metal enclosures
- All metal construction
- Suitable for a 10 module consumer unit

| Product Specification Data          | Revision Date: 15/10/202 |
|-------------------------------------|--------------------------|
| Material housing                    | Steel                    |
| Height                              | 261 mm                   |
| Width                               | 242 mm                   |
| Width in number of modular spacings | 10                       |
| Depth                               | 37 mm                    |
| With transparent cover              | No                       |
| Lockable                            | No                       |
| CE Conformity                       | Yes                      |
| WEEE Symbol                         | No                       |
| UKCA Conformity                     | Yes                      |
| Colour RAL                          | 7035                     |