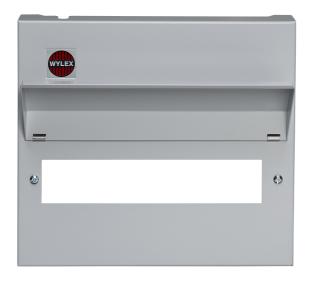

## NH / NM / NMX

Consumer Unit Upgraded Lid Assembly Grey 255mm High, 13 Module

- Upgraded lid assembly for 255mm NH metal enclosures
- All metal construction
- Suitable for a 13 module consumer unit

| Product Specification Data          | Revision Date: 15/10/20 |
|-------------------------------------|-------------------------|
| Material housing                    | Steel                   |
| Height                              | 261 mm                  |
| Width                               | 292 mm                  |
| Width in number of modular spacings | 13                      |
| Depth                               | 37 mm                   |
| With transparent cover              | No                      |
| Lockable                            | No                      |
| CE Conformity                       | Yes                     |
| WEEE Symbol                         | No                      |
| UKCA Conformity                     | Yes                     |
| Colour RAL                          | 7035                    |