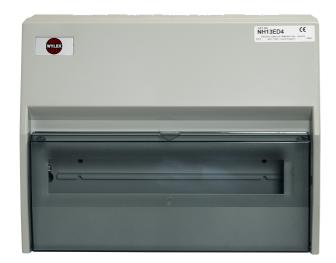

## List No. NH13ED4

NH / NM / NMX

13 Module Insulated Enclosure

- Insulated enclosure
- 13 module enclosure only
- Includes neutral bars
- Includes earth bar

| Product Specification Data          | Revision Date: 15/10/2021                  |
|-------------------------------------|--------------------------------------------|
| Mounting method                     | Surface mounted (plaster)                  |
| Number of phases                    | 1                                          |
| Protection                          | Miniature- / earth leakage circuit breaker |
| Over voltage protection             | No                                         |
| Material housing                    | Plastic                                    |
| Degree of protection (IP)           | IP2XC                                      |
| Height                              | 230 mm                                     |
| Width                               | 294 mm                                     |
| Width in number of modular spacings | 13                                         |
| Depth                               | 120 mm                                     |
| Extension possible                  | No                                         |
| With transparent cover              | Yes                                        |
| Lockable                            | No                                         |
| Frequency                           | 50 Hz                                      |
| CE Conformity                       | Yes                                        |
| WEEE Symbol                         | Yes                                        |
| UKCA Conformity                     | Yes                                        |
| Amperage                            | 100 A                                      |
| Operating Voltage                   | 230 V                                      |
| Type of Current                     | AC                                         |
| Consumer Unit Type                  | Enclosure only                             |
| Colour RAL                          | 7035                                       |