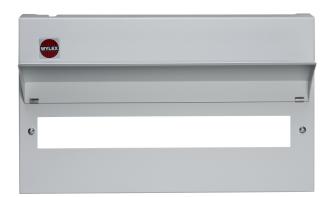

## List No. NH21/MCLA255G

## NH / NM / NMX

Consumer Unit Upgraded Lid Assembly Grey 255mm High, 21 Module

- Upgraded lid assembly for 255mm NH metal enclosures
- All metal construction
- Suitable for a 21 module consumer unit

| Product Specification Data          | Revision Date: 15/10/20 |
|-------------------------------------|-------------------------|
| Material housing                    | Steel                   |
| Height                              | 261 mm                  |
| Width                               | 438 mm                  |
| Width in number of modular spacings | 21                      |
| Depth                               | 37 mm                   |
| With transparent cover              | No                      |
| Lockable                            | No                      |
| CE Conformity                       | Yes                     |
| WEEE Symbol                         | No                      |
| UKCA Conformity                     | Yes                     |
| Colour RAL                          | 7035                    |