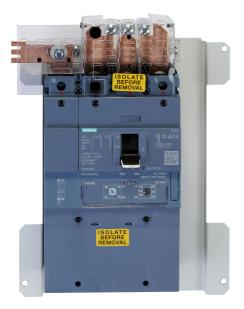

## List No. NH250L4PMB

250A 4P MCCB Incomer

- For use in NH Distribution Boards
- Supplied with mounting kits, links, and fixing screws

| roduct Specification Data                    | Revision Date: 17/02/2022 |
|----------------------------------------------|---------------------------|
| Version as main switch                       | Yes                       |
| Number of switches                           | 1                         |
| Max. rated operation voltage Ue AC           | 415 V                     |
| Rated operating voltage                      | 415 V                     |
| Rated permanent current lu                   | 250 A                     |
| Number of poles                              | 4                         |
| Suitable for distribution board installation | Yes                       |
| Degree of protection (IP), front side        | IP3X                      |
| Product Standard/s                           | BS EN 60947-2             |
| Terminal Capacity L&N                        | 120 mm <sup>2</sup>       |
| Frequency                                    | 50 Hz                     |
| CE Conformity                                | Yes                       |
| WEEE Symbol                                  | Yes                       |
| UKCA Conformity                              | Yes                       |
| Amperage                                     | 250 A                     |
| Pole Configuration                           | 4P                        |
| Operating Voltage                            | 415 V                     |
| Type of Current                              | AC                        |