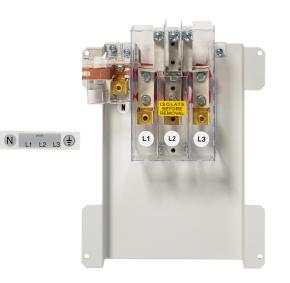

- For use in NH Distribution Boards
- Supplied with mounting kits, links, and fixing screws

| Product Specification Data                   | Revision Date: 13/06/2022 |
|----------------------------------------------|---------------------------|
| Max. rated operation voltage Ue AC           | 415 V                     |
| Rated operating voltage                      | 415 V                     |
| Rated permanent current lu                   | 250 A                     |
| Number of poles                              | 3                         |
| Suitable for distribution board installation | Yes                       |
| Product Standard/s                           | BS EN 61439-3             |
| Terminal Capacity L&N                        | 120 mm <sup>2</sup>       |
| Frequency                                    | 50 Hz                     |
| CE Conformity                                | Yes                       |
| WEEE Symbol                                  | Yes                       |
| UKCA Conformity                              | Yes                       |
| Amperage                                     | 250 A                     |
| Pole Configuration                           | 3P                        |
| Operating Voltage                            | 415 V                     |
| Type of Current                              | AC                        |