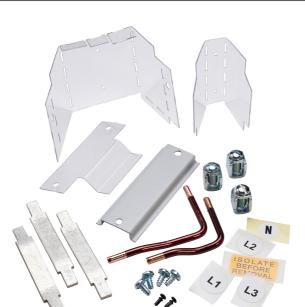

## List No. NH4PINKIT NH DISTRIBUTION BOARDS

4P RCCB & SWD Incomer Mounting Kit

- Accessory for NH Distribution Boards
- For use with all 4P RCCBs and 4P isolators
- Includes all copper interconnections and shields