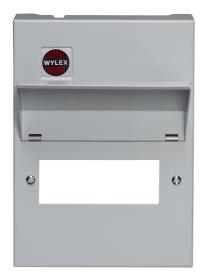

## NH / NM / NMX

Consumer Unit Upgraded Lid Assembly Grey 255mm High, 7 Module

- Upgraded lid assembly for 255mm NH metal enclosures
- All metal construction
- Suitable for a 7 module consumer unit

| Product Specification Data          | Revision Date: 15/10/202 |
|-------------------------------------|--------------------------|
| Material housing                    | Steel                    |
| Height                              | 261 mm                   |
| Width                               | 188 mm                   |
| Width in number of modular spacings | 7                        |
| Depth                               | 37 mm                    |
| With transparent cover              | No                       |
| Lockable                            | No                       |
| CE Conformity                       | Yes                      |
| WEEE Symbol                         | No                       |
| UKCA Conformity                     | Yes                      |
| Colour RAL                          | 7035                     |