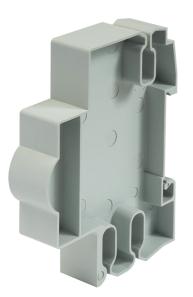

1 MW MCB Profile Blanking Piece

- Accessory for NH Distribution Boards
- Pack of 1
- Single pole MCB size blank
- Moulded plastic
- Shields MCB aperture and busbar terminal

| Product Specification Data | Revision Date: 15/10/20 |
|----------------------------|-------------------------|
| Type of accessory          | Cover                   |
| CE Conformity              | Yes                     |
| WEEE Symbol                | No                      |
| UKCA Conformity            | Yes                     |