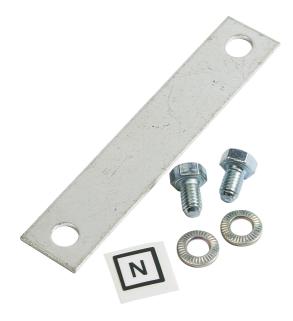

## List No. NHCIL2 NH FUSE COMBINATION UNITS

63A Copper Isolator Link

- Accessory for NH Fuse Combination Units
- 1 link only for use across a single phase
- Isolating link can be used as an alternative to a fuse.