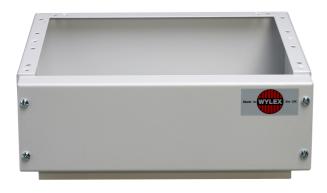

125/200A Cable Spreader Box

- Accessory for NH Fuse Combination Units
- Painted RAL 7035 steel enclosure 125mmH x 315mmW x 235mmD.

| Product Specification Data         | Revision Da | te: 15/10/2021 |
|------------------------------------|-------------|----------------|
| Suitable for ground mounting       | No          |                |
| Suitable for front mounting 4-hole | No          |                |
| Suitable for busbar mounting       | No          |                |
| CE Conformity                      | Yes         |                |
| WEEE Symbol                        | No          |                |
| UKCA Conformity                    | Yes         |                |