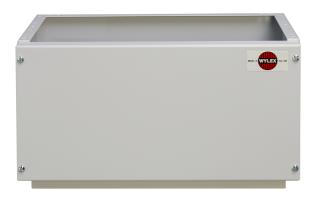

## List No. NHCSB4 NH FUSE COMBINATION UNITS

315/400A Cable Spreader Box

- Accessory for NH Fuse Combination Units
- Painted RAL 7035 steel enclosure 230mmH x 420mmW x 235mmD.

| Product Specification Data         | Revision Date: 15/10/20 | 21 |
|------------------------------------|-------------------------|----|
| Suitable for ground mounting       | No                      |    |
| Suitable for front mounting 4-hole | No                      |    |
| Suitable for busbar mounting       | No                      |    |
| CE Conformity                      | Yes                     |    |
| WEEE Symbol                        | No                      |    |
| UKCA Conformity                    | Yes                     |    |