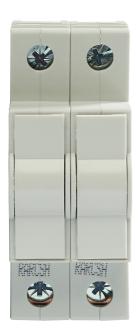

## List No. NHDPDC NH DISTRIBUTION BOARDS

2P Direct Connection Unit

- Accessory for NH Distribution Boards
- Suitable for NH Type 'A' distribution boards
- DIN rail mountable

| Product Specification Data | Revision Date: 15/10/2021 |
|----------------------------|---------------------------|
| Type of accessory          | Power current connection  |
| Frequency                  | 50 - 60 Hz                |
| CE Conformity              | Yes                       |
| WEEE Symbol                | Yes                       |
| UKCA Conformity            | Yes                       |
| Pole Configuration         | DP                        |
| Busbar type                | Solid copper              |