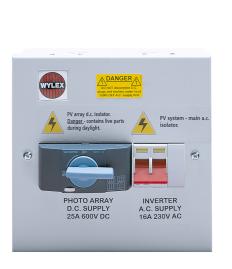

## **List No. NHDSMS**

25A DC Rotary Isolator and 40A AC DP Isolator in Single Enclosure

- Dual DC & AC PV isolator
- Lockable DC & AC isolators in one metal enclosure
- 25A 600V DC isolator / 40A AC double pole isolator
- Suitable for photovoltaic applications