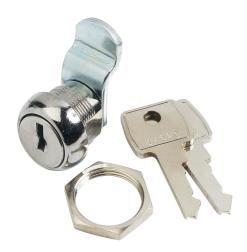

## List No. NHPBDL NH DISTRIBUTION BOARDS

Door Cylinder Lock

- Accessory for NH Distribution Boards
- Door lock with 2 keys
- Chrome finish
- Door mounted

| Product Specification Data | Revision Date: 15/10/2021 |
|----------------------------|---------------------------|
| Type of accessory          | Mechanical locking        |
| CE Conformity              | Yes                       |
| WEEE Symbol                | No                        |
| UKCA Conformity            | Yes                       |