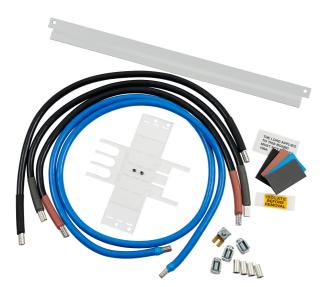

## List No. NHTN125VLPK NH DISTRIBUTION 125A Vertical Lighting & Power Kit for 3P+N DB's

- Accessory for Wylex Distribution Boards. Suitable for use with 2 x 125A type B Meter Ready (MR) Distribution Boards. (Vertically mounted)
- Kit consists of 3 phase and neutral connection cables, cable clamps and shrouding.
- 125A integral meter kits to be ordered separately
- Maximum 3 phase load on upper board should not exceed 100A.
- Provides separate lighting and combined load readings. Power load calculated by subtracting top section load, from total load measurement.