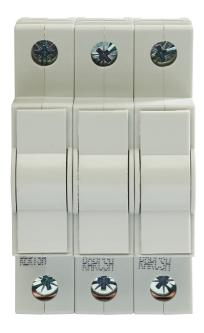

## List No. NHTPDC NH DISTRIBUTION BOARDS

Incoming Cable Connection Kit for 3P+N DB's (50mm²)

- Accessory for NH Distribution Boards
- For use with 3P switch disconnector only
- Maximum cable capacity = 50mm<sup>2</sup>

| Product Specification Data                   | Revision I | Date: 15/10/2021 |
|----------------------------------------------|------------|------------------|
| Version as main switch                       | Yes        |                  |
| Number of switches                           | 1          |                  |
| Max. rated operation voltage Ue AC           | 415 V      |                  |
| Rated operating voltage                      | 415 V      |                  |
| Rated permanent current lu                   | 125 A      |                  |
| Number of poles                              | 3          |                  |
| Suitable for distribution board installation | Yes        |                  |
| Degree of protection (IP), front side        | IP3X       |                  |
| CE Conformity                                | Yes        |                  |
| WEEE Symbol                                  | Yes        |                  |
| UKCA Conformity                              | Yes        |                  |