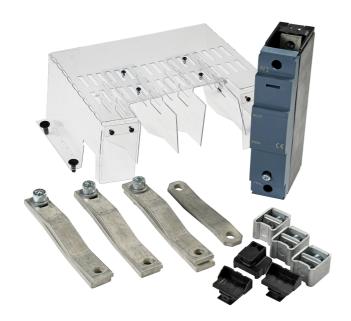

## List No. NHVA3250CK

Incoming device interconnection kit 250A 3P

- For use with NH VM160 Panel Boards
- For use with incoming devices starting with NHVA..
- Incoming kit is necessary when selecting switch disconnector or MCCB incoming device
- Supplied complete with all fixings, including clamps shroud and labelling, along with installation instruction