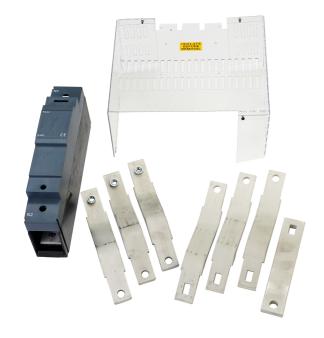

## List No. NHVA3400CK

Incoming device interconnection kit 400A 3P

- For use with NH VM160 Panel Boards
- For use with incoming devices starting with NHVA..
- Incoming kit is necessary when selecting switch disconnector or MCCB incoming device
- Supplied complete with all fixings, including clamps shroud and labelling, along with installation instruction