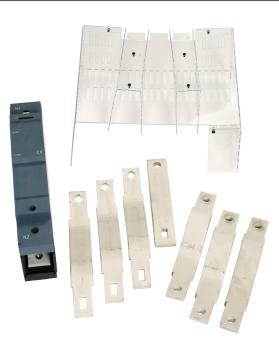

- For use with NH VM160 Panel Boards
- For use with incoming devices starting with NHVA..
- Incoming kit is necessary when selecting switch disconnector or MCCB incoming device
- Supplied complete with all fixings, including clamps shroud and labelling, along with installation instruction

| Product Specification Data   | Revision Date: 30/09/2022 |
|------------------------------|---------------------------|
| Type of accessory/spare part | Power current connection  |
| CE Conformity                | Yes                       |
| WEEE Symbol                  | Yes                       |
| UKCA Conformity              | Yes                       |
| Amperage                     | 630 A                     |
| Pole Configuration           | TP                        |
| Busbar type                  | Solid Copper              |
| Main switch rating           | 630 A                     |