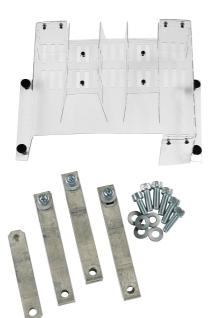

## List No. NHVA4250CK

Incoming device interconnection kit 250A 4P

- For use with NH VM160 Panel Boards
- For use with incoming devices starting with NHVA..
- Incoming kit is necessary when selecting switch disconnector or MCCB incoming device
- Supplied complete with all fixings, including clamps shroud and labelling, along with installation instruction